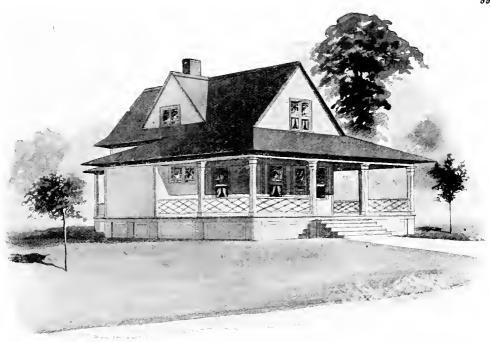

Design No. 2003

First Floor Plan

Second Floor Plan

#### Size: Width, 19 feet 10 inches; length, 38 feet, exclusive of porches

Blue prints consist of basement plan; first and second floor plans; front, two side elevations; wall sections and all necessary interior details. Specifications consist of about twenty pages of typewritten matter.

Full and complete working plans and specifications of this house will be furnished for \$5.00. Cost of this house is from about \$2,550,00 to about \$2,800.00, according to the locality in which it is built.